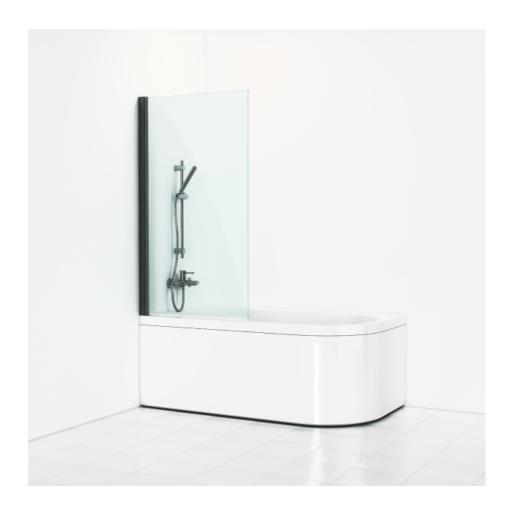

## SKOGA

Skoga screen wall bath 80 in clear glass and powder-coated profiles in black matte. An opening door with a transparent sealing strip against the bathtub edge. Tempered safety glass 6 mm.W: 80 H: 141 D: 3

Product sheet generated from svedbergs.com 2025-08-23 . For more detailed information  $\underline{\text{click here}}.$ 

| Order no.        | 63000280               |
|------------------|------------------------|
| EAN              | 7323100369659          |
| Profile          | Black matt             |
| Glass            | Clear glass            |
| Dimensions       | 80                     |
| Height           | 141 cm                 |
| Material profile | Toughened safety glass |
| Material glass   | Glass thickness        |
| Glass thickness  | 6 mm                   |
| Placement        | Against the wall       |