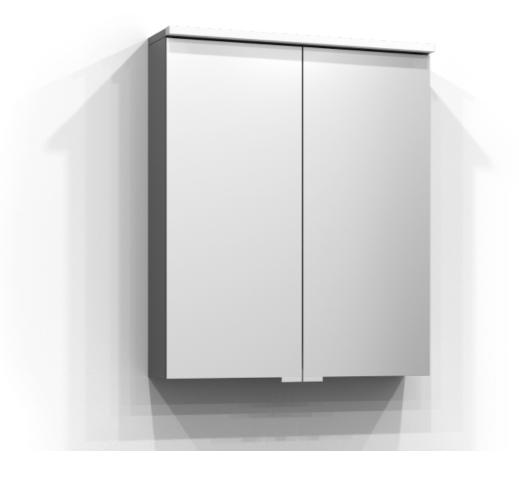

## **BLOC**

Mirror cabinet Bloc 60 in grey. The bathroom cabinet has energy-efficient LED lighting. Includes socket and two shelves. Bloc is IP44 rated and has system effect: 12,3 W. W: 60 H: 71,6 D: 15,1