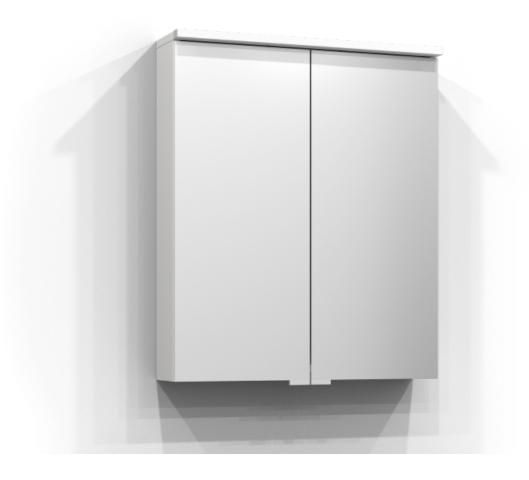

## **BLOC**

Mirror cabinet Bloc 60 in white. The bathroom cabinet has energy-efficient LED lighting. Includes washbasin light, socket, and two shelves. Bloc is IP44 rated and has system effect: 15,6 W. W: 60 H: 71,6 D: 15,1