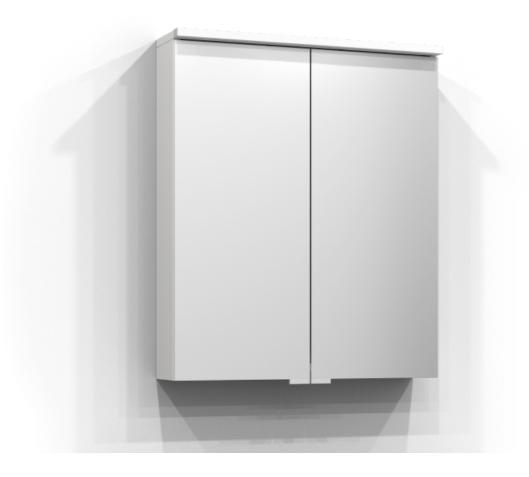

## **BLOC**

Mirror cabinet Bloc 60 in white. The bathroom cabinet has energy-efficient LED lighting. Includes socket and two shelves. Bloc is IP44 rated and has system effect: 12,3 W. W: 60 H: 71,6 D: 15,1