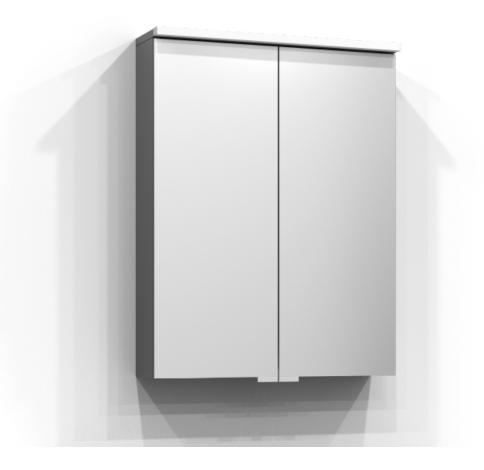

## **BLOC**

Mirror cabinet Bloc 55 in grey. The bathroom cabinet has energy-efficient LED lighting. Includes washbasin light, socket, and two shelves. Bloc is IP44 rated and has system effect: 13,1 W. W: 55 H: 71,6 D: 15,1