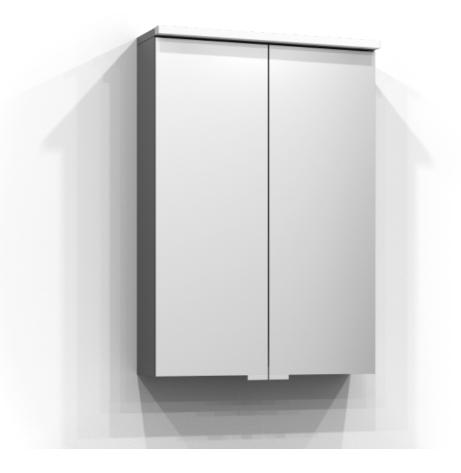

## **BLOC**

Mirror cabinet Bloc 50 in grey. The bathroom cabinet has energy-efficient LED lighting. Includes washbasin light, socket, and two shelves. Bloc is IP44 rated and has system effect: 12,26 W. W: 50 H: 71,6 D: 15,1