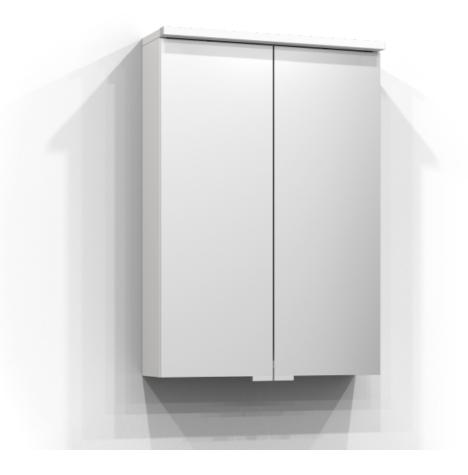

## **BLOC**

Mirror cabinet Bloc 50 in white. The bathroom cabinet has energy-efficient LED lighting. Includes washbasin light, socket, and two shelves. Bloc is IP44 rated and has system effect: 12,26 W. W: 50 H: 71,6 D: 15,1

## **SVEDBERGS**

| Order no.           | 25501-TL             |
|---------------------|----------------------|
| EAN                 | 7323100360304        |
| Colour              | White                |
| Size (WxHxD) 50     | cm x 72 cm x 15,1 cm |
| Material            | Particle board       |
| Lighting            | LED                  |
| System effect       | 12,26 W              |
| Washbasin lighting  | Yes                  |
| Power outlet        | 230V power socket    |
| Earth fault breaker | No                   |
| Energy efficiency   | F&F                  |
| Replaceable LED     | Yes                  |
| Replaceable Driver  | Yes                  |
|                     |                      |