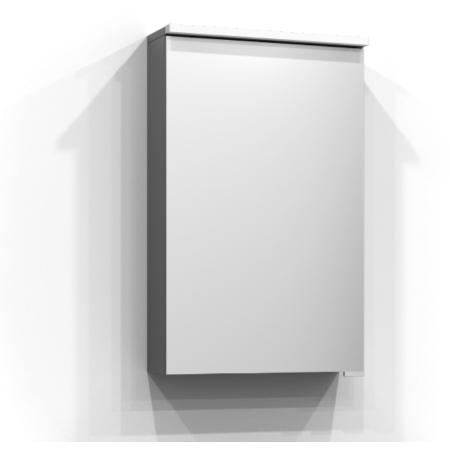

## **BLOC**

Mirror cabinet Bloc 45 in grey. The bathroom cabinet has energy-efficient LED lighting. Includes washbasin light, socket, and two shelves. Bloc is IP44 rated and has system effect: 11,14 W. W: 45 H: 71,6 D: 15,1