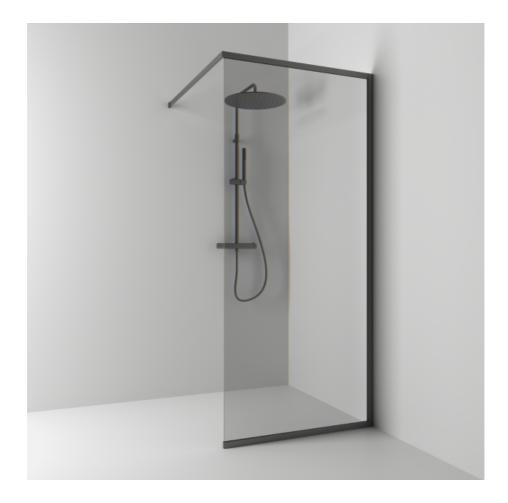

## LANGFOSS

Langfoss shower screen fixed 90 in smoked glass with powder-coated in pencil black. Delivered complete with curtain rod (max 105 cm), wall and floor profile. Tempered safety glass 6 mm. W: 90 H: 200 D: 3

Product sheet generated from svedbergs.com 2025-09-05 . For more detailed information  $\underline{click\ here}.$ 

| Order no.        | 6992005                |
|------------------|------------------------|
| EAN              | 7323100353351          |
| Profile          | Pencil black           |
| Glass            | Røgfarvet glas         |
| Dimensions       | 90                     |
| Height           | 200 cm                 |
| Material profile | Toughened safety glass |
| Material glass   | Glass thickness        |
| Glass thickness  | 6 mm                   |
| Placement        | Against the wall       |