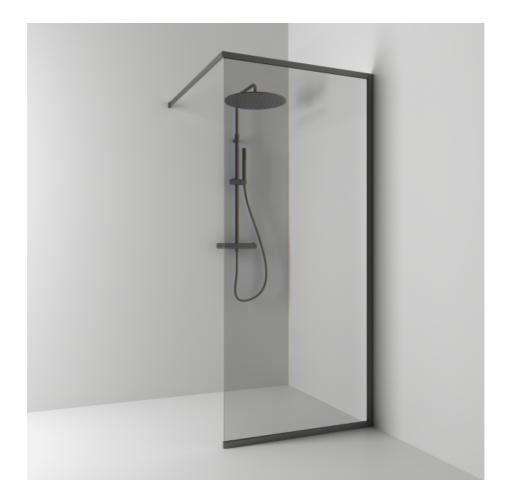

## LANGFOSS

Langfoss shower screen fixed 80 in smoked glass with powder-coated in pencil black. Delivered complete with curtain rod (max 105 cm), wall and floor profile. Tempered safety glass 6 mm. W: 80 H: 200 D: 3

Product sheet generated from svedbergs.com 2025-09-05 . For more detailed information  $\underline{click\ here}.$ 

| Order no.        | 6982005                |
|------------------|------------------------|
| EAN              | 7323100353290          |
| Profile          | Pencil black           |
| Glass            | Røgfarvet glas         |
| Dimensions       | 80                     |
| Height           | 200 cm                 |
| Material profile | Toughened safety glass |
| Material glass   | Glass thickness        |
| Glass thickness  | 6 mm                   |
| Placement        | Against the wall       |