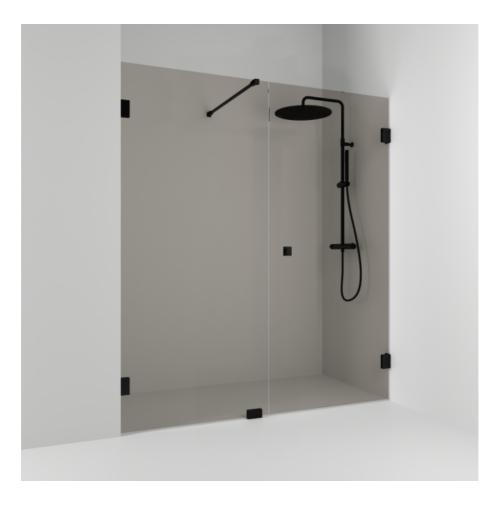

## Alcove shower

180°

180° double alcove shower 196.5 with a door and a fixed glass in bronze glass and powder-coated profiles in matte black. alcove shower with 8 mm tempered safety glass and self-closing hinges. W: 196,5 H: 200 D: 0,8

Product sheet generated from svedbergs.com 2025-08-23 . For more detailed information <u>click here</u>.

| Order no.        | 686920                 |
|------------------|------------------------|
| EAN              | 7323100352774          |
| Profile          | Black matt             |
| Glass            | Bronze glass           |
| Dimensions       | 196.5                  |
| Height           | 200 cm                 |
| Material profile | Toughened safety glass |
| Material glass   | Glass thickness        |
| Glass thickness  | 8 mm                   |
| Placement        | Alcove                 |