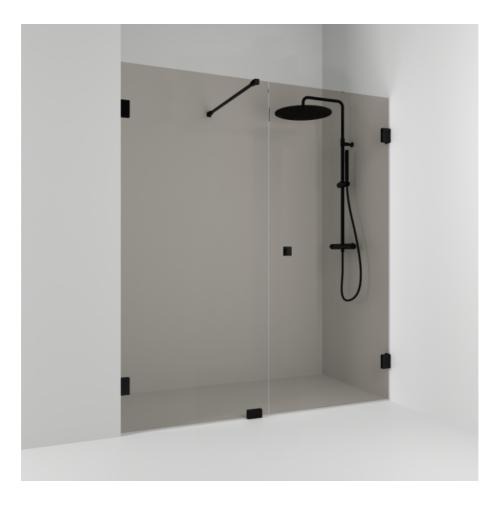

## Alcove shower

180°

180° double alcove shower 176.5 with a door and a fixed glass in bronze glass and powder-coated profiles in matte black. alcove shower with 8 mm tempered safety glass and self-closing hinges. W: 176,5 H: 200 D: 0,8

Product sheet generated from svedbergs.com 2025-08-23 . For more detailed information <u>click here</u>.

| Order no.        | 686918                 |
|------------------|------------------------|
| EAN              | 7323100352767          |
| Profile          | Black matt             |
| Glass            | Bronze glass           |
| Dimensions       | 176.5                  |
| Height           | 200 cm                 |
| Material profile | Toughened safety glass |
| Material glass   | Glass thickness        |
| Glass thickness  | 8 mm                   |
| Placement        | Alcove                 |