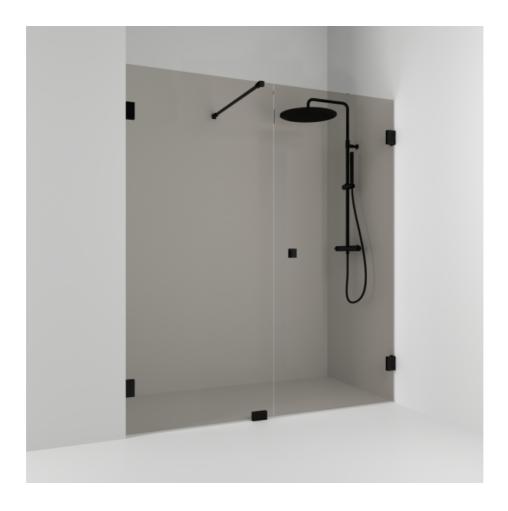

## 180°

180° double alcove shower 156.5 with a door and a fixed glass in bronze glass and powder-coated profiles in matte black. alcove shower with 8 mm tempered safety glass and self-closing hinges. W: 156,5 H: 200 D: 0,8

Product sheet generated from svedbergs.com 2025-08-23 . For more detailed information  $\underline{\text{click here}}.$ 

| Order no.        | 686916                 |
|------------------|------------------------|
| EAN              | 7323100352750          |
| Profile          | Black matt             |
| Glass            | Bronze glass           |
| Dimensions       | 156.5                  |
| Height           | 200 cm                 |
| Material profile | Toughened safety glass |
| Material glass   | Glass thickness        |
| Glass thickness  | 8 mm                   |
| Placement        | Alcove                 |