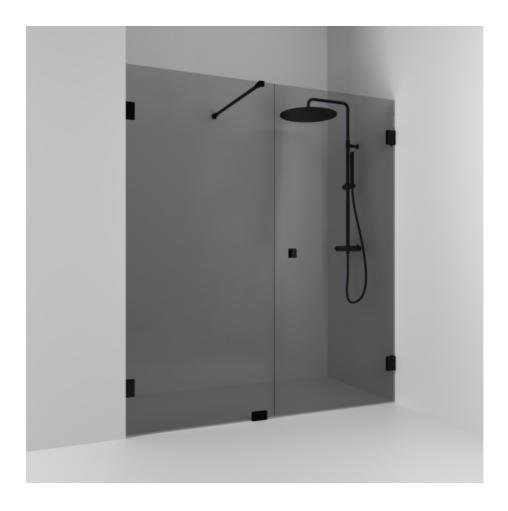

## 180°

180° double alcove shower 176.5 with a door and a fixed glass in smoked glass and powder-coated profiles in matte black. alcove shower with 8 mm tempered safety glass and self-closing hinges. W: 176,5 H: 200 D: 0,8

Product sheet generated from svedbergs.com 2025-08-23 . For more detailed information  $\underline{\text{click here}}.$ 

| Order no.        | 686018                 |
|------------------|------------------------|
| EAN              | 7323100352675          |
| Profile          | Black matt             |
| Glass            | Smoked glass           |
| Dimensions       | 176.5                  |
| Height           | 200 cm                 |
| Material profile | Toughened safety glass |
| Material glass   | Glass thickness        |
| Glass thickness  | 8 mm                   |
| Placement        | Alcove                 |