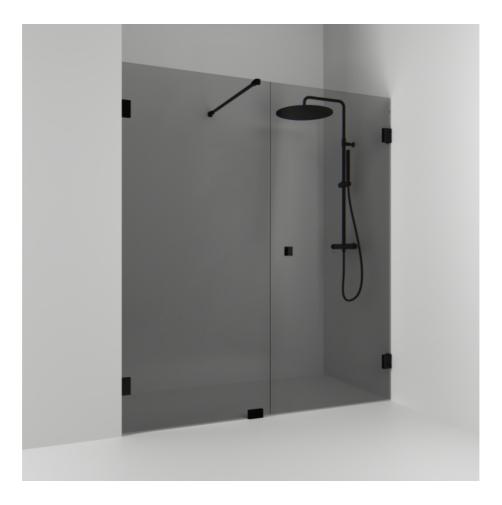

## Alcove shower

180°

180° double alcove shower 156.5 with a door and a fixed glass in smoked glass and powdercoated profiles in matte black. alcove shower with 8 mm tempered safety glass and selfclosing hinges. W: 156,5 H: 200 D: 0,8

Product sheet generated from svedbergs.com 2025-08-23 . For more detailed information  $\underline{click\ here}.$ 

| Order no.        | 686016                 |
|------------------|------------------------|
| EAN              | 7323100352668          |
| Profile          | Black matt             |
| Glass            | Smoked glass           |
| Dimensions       | 156.5                  |
| Height           | 200 cm                 |
| Material profile | Toughened safety glass |
| Material glass   | Glass thickness        |
| Glass thickness  | 8 mm                   |
| Placement        | Alcove                 |