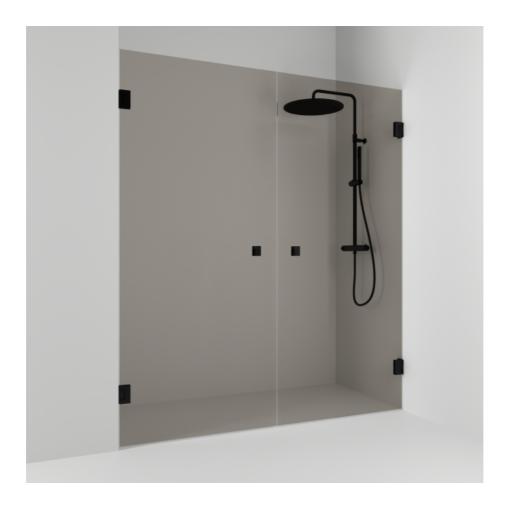

## 180°

180° double alcove shower 196.5 with two opening doors in bronze glass and powder-coated profiles in matte black. alcove shower with 8 mm tempered safety glass and self-closing hinges. W: 196,5 H: 200 D: 0,8

Product sheet generated from svedbergs.com 2025-08-23 . For more detailed information  $\underline{\text{click here}}.$ 

| Order no.        | 685920                 |
|------------------|------------------------|
| EAN              | 7323100352590          |
| Profile          | Black matt             |
| Glass            | Bronze glass           |
| Dimensions       | 196.5                  |
| Height           | 200 cm                 |
| Material profile | Toughened safety glass |
| Material glass   | Glass thickness        |
| Glass thickness  | 8 mm                   |
| Placement        | Alcove                 |
|                  | ·                      |