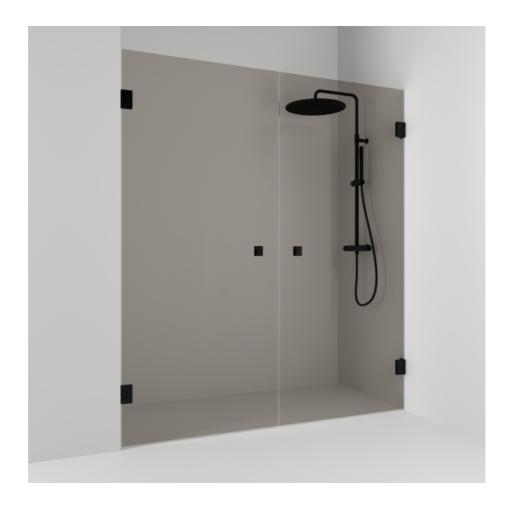

## 180°

180° double alcove shower 176.5 with two opening doors in bronze glass and powder-coated profiles in matte black. alcove shower with 8 mm tempered safety glass and self-closing hinges. W: 176,5 H: 200 D: 0,8

Product sheet generated from svedbergs.com 2025-08-23 . For more detailed information  $\underline{\text{click here}}.$ 

| Order no.        | 685918                 |
|------------------|------------------------|
| EAN              | 7323100352583          |
| Profile          | Black matt             |
| Glass            | Bronze glass           |
| Dimensions       | 176.5                  |
| Height           | 200 cm                 |
| Material profile | Toughened safety glass |
| Material glass   | Glass thickness        |
| Glass thickness  | 8 mm                   |
| Placement        | Alcove                 |