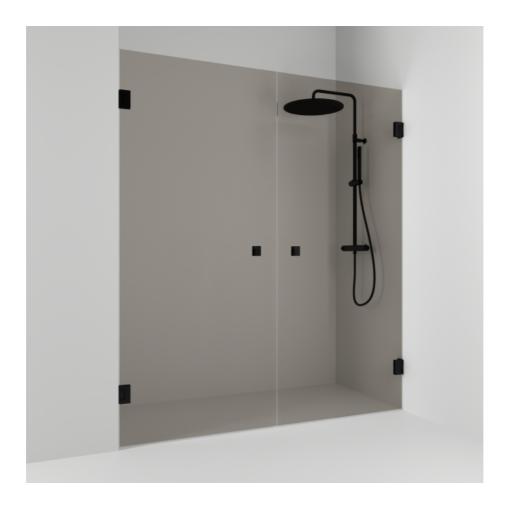

## 180°

180° double alcove shower 156.5 with two opening doors in bronze glass and powder-coated profiles in matte black. alcove shower with 8 mm tempered safety glass and self-closing hinges. W: 156,5 H: 200 D: 0,8

Product sheet generated from svedbergs.com 2025-08-23 . For more detailed information  $\underline{\text{click here}}.$ 

| Order no.        | 685916                 |
|------------------|------------------------|
| EAN              | 7323100352576          |
| Profile          | Black matt             |
| Glass            | Bronze glass           |
| Dimensions       | 156.5                  |
| Height           | 200 cm                 |
| Material profile | Toughened safety glass |
| Material glass   | Glass thickness        |
| Glass thickness  | 8 mm                   |
| Placement        | Alcove                 |
|                  |                        |