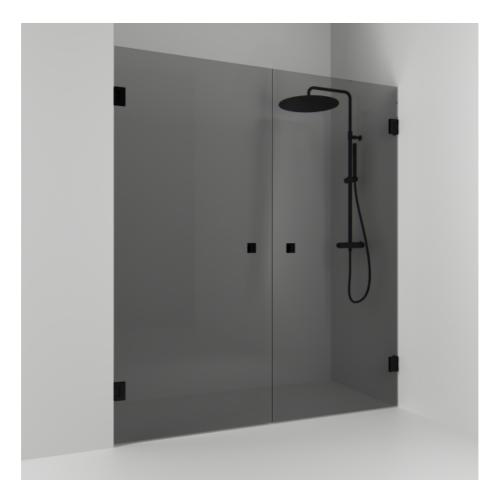

Alcove shower

180°

180° double alcove shower 196.5 with two opening doors in smoked glass and powdercoated profiles in matte black. alcove shower with 8 mm tempered safety glass and selfclosing hinges. W: 196,5 H: 200 D: 0,8

Product sheet generated from svedbergs.com 2025-08-23 . For more detailed information <u>click here</u>.

| Order no.        | 685820                 |
|------------------|------------------------|
| EAN              | 7323100352507          |
| Profile          | Black matt             |
| Glass            | Smoked glass           |
| Dimensions       | 196.5                  |
| Height           | 200 cm                 |
| Material profile | Toughened safety glass |
| Material glass   | Glass thickness        |
| Glass thickness  | 8 mm                   |
| Placement        | Alcove                 |