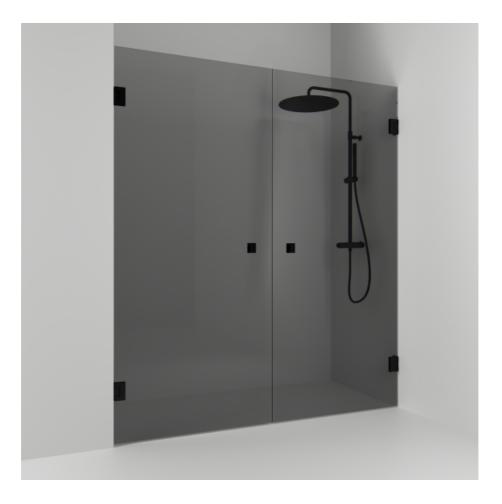

## Alcove shower

180°

180° double alcove shower 156.5 with two opening doors in smoked glass and powdercoated profiles in matte black. alcove shower with 8 mm tempered safety glass and selfclosing hinges. W: 156,5 H: 200 D: 0,8

Product sheet generated from svedbergs.com 2025-08-23 . For more detailed information  $\underline{click\ here}.$ 

| Order no.        | 685816                 |
|------------------|------------------------|
| EAN              | 7323100352484          |
| Profile          | Black matt             |
| Glass            | Smoked glass           |
| Dimensions       | 156.5                  |
| Height           | 200 cm                 |
| Material profile | Toughened safety glass |
| Material glass   | Glass thickness        |
| Glass thickness  | 8 mm                   |
| Placement        | Alcove                 |