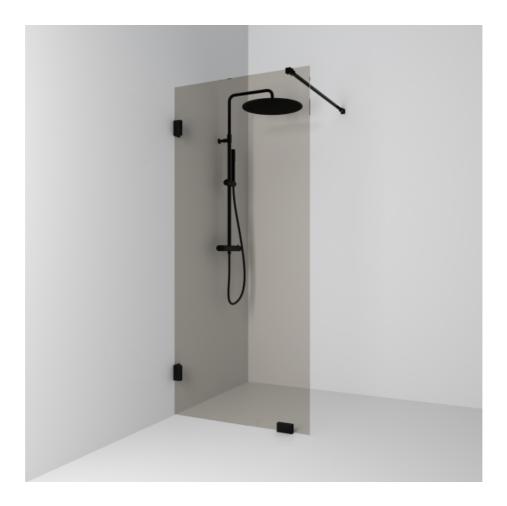

## Shower screen

180°

180° fixed screen wall 88 with a glass in bronze glass and powder-coated profiles in matte black. Screen wall with 8 mm tempered safety glass. W: 88 H: 200 D: 0,8

Product sheet generated from svedbergs.com 2025-08-29 . For more detailed information <u>click here</u>.

| Order no.        | 682988                 |
|------------------|------------------------|
| EAN              | 7323100352408          |
| Profile          | Black matt             |
| Glass            | Bronze glass           |
| Dimensions       | 88                     |
| Height           | 200 cm                 |
| Material profile | Toughened safety glass |
| Material glass   | Glass thickness        |
| Glass thickness  | 8 mm                   |
| Placement        | Against the wall       |