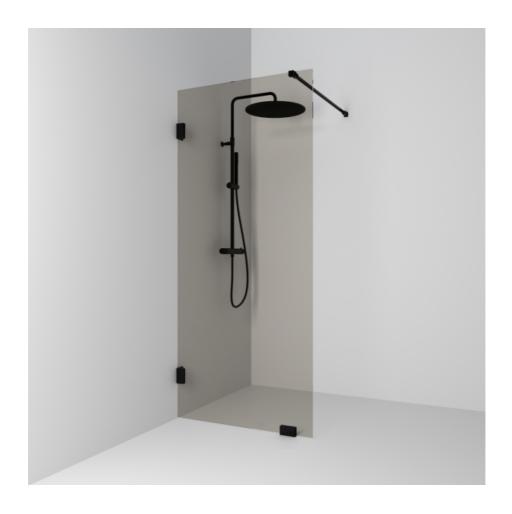

## 180°

180° fixed screen wall 78 with a glass in bronze glass and powder-coated profiles in matte black. Screen wall with 8 mm tempered safety glass. W: 78 H: 200 D: 0,8

Product sheet generated from svedbergs.com 2025-08-29 . For more detailed information  $\underline{\text{click here}}$ .

| Order no.        | 682978                 |
|------------------|------------------------|
| EAN              | 7323100352392          |
| Profile          | Black matt             |
| Glass            | Bronze glass           |
| Dimensions       | 78                     |
| Height           | 200 cm                 |
| Material profile | Toughened safety glass |
| Material glass   | Glass thickness        |
| Glass thickness  | 8 mm                   |
| Placement        | Against the wall       |