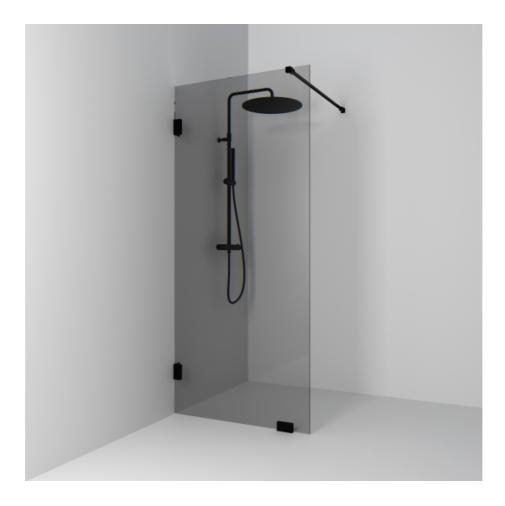

## Shower screen

180°

180° fixed screen wall 98 with a glass in smoked glass and powder-coated profiles in matte black. Screen wall with 8 mm tempered safety glass. W: 98 H: 200 D: 0,8

Product sheet generated from svedbergs.com 2025-08-29 . For more detailed information <u>click here</u>.

| Order no.        | 682898                 |
|------------------|------------------------|
| EAN              | 7323100352323          |
| Profile          | Black matt             |
| Glass            | Smoked glass           |
| Dimensions       | 98                     |
| Height           | 200 cm                 |
| Material profile | Toughened safety glass |
| Material glass   | Glass thickness        |
| Glass thickness  | 8 mm                   |
| Placement        | Against the wall       |