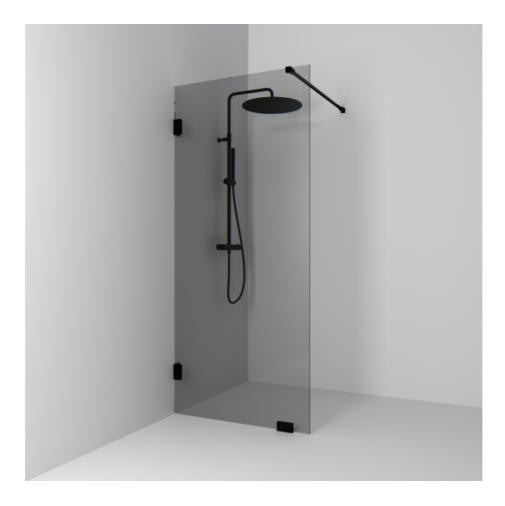

## Shower screen

180°

180° fixed screen wall 88 with a glass in smoked glass and powder-coated profiles in matte black. Screen wall with 8 mm tempered safety glass. W: 88 H: 200 D: 0,8

Product sheet generated from svedbergs.com 2025-08-29 . For more detailed information <u>click here</u>.

| Order no.        | 682888                 |
|------------------|------------------------|
| EAN              | 7323100352316          |
| Profile          | Black matt             |
| Glass            | Smoked glass           |
| Dimensions       | 88                     |
| Height           | 200 cm                 |
| Material profile | Toughened safety glass |
| Material glass   | Glass thickness        |
| Glass thickness  | 8 mm                   |
| Placement        | Against the wall       |