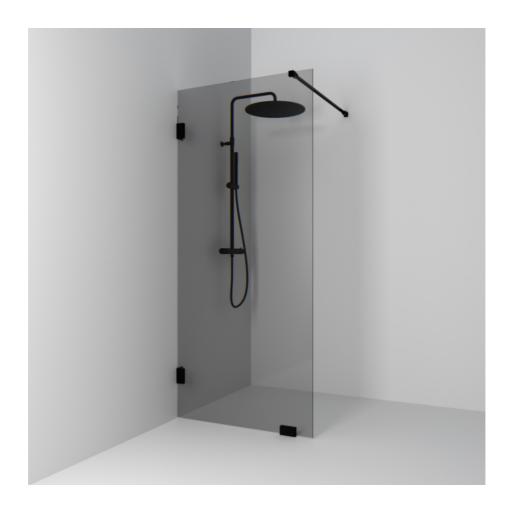

## 180°

180° fixed screen wall 78 with a glass in smoked glass and powder-coated profiles in matte black. Screen wall with 8 mm tempered safety glass. W: 78 H: 200 D: 0,8

Product sheet generated from svedbergs.com 2025-08-29 . For more detailed information  $\underline{\text{click here}}.$ 

| Order no.        | 682878                 |
|------------------|------------------------|
| EAN              | 7323100352309          |
| Profile          | Black matt             |
| Glass            | Smoked glass           |
| Dimensions       | 78                     |
| Height           | 200 cm                 |
| Material profile | Toughened safety glass |
| Material glass   | Glass thickness        |
| Glass thickness  | 8 mm                   |
| Placement        | Against the wall       |
|                  |                        |