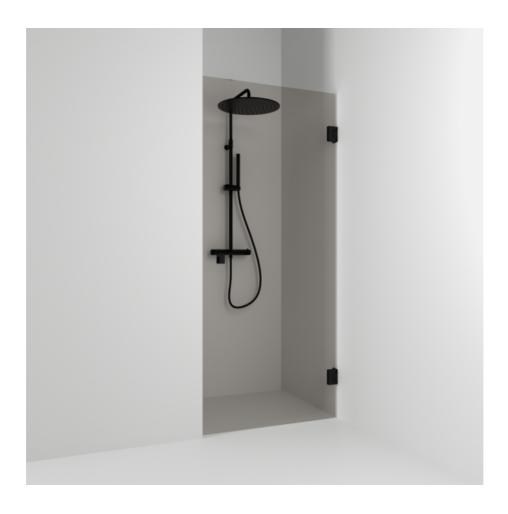

## 180°

180° single alcove shower 98.5 with an opening door in bronze glass and powder-coated profiles in matte black. alcove shower with 8 mm tempered safety glass and self-closing hinges. W: 98,5 H: 200 D: 0,8

Product sheet generated from svedbergs.com 2025-09-14 . For more detailed information  $\underline{\text{click here}}.$ 

| Order no.        | 681998                 |
|------------------|------------------------|
| EAN              | 7323100352231          |
| Profile          | Black matt             |
| Glass            | Bronze glass           |
| Dimensions       | 98.5                   |
| Height           | 200 cm                 |
| Material profile | Toughened safety glass |
| Material glass   | Glass thickness        |
| Glass thickness  | 8 mm                   |
| Placement        | Against wall/Alcove    |