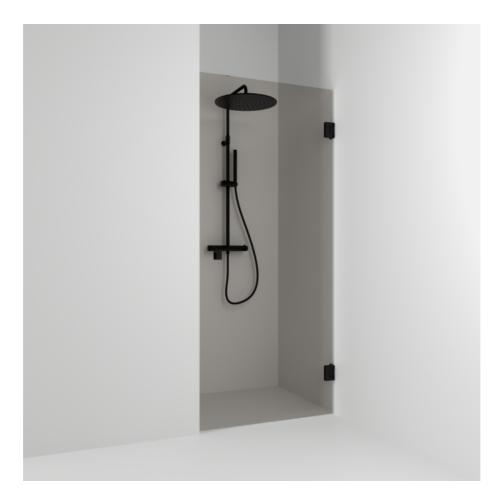

## Alcove shower

180°

180° single alcove shower 88.5 with an opening door in bronze glass and powder-coated profiles in matte black. alcove shower with 8 mm tempered safety glass and self-closing hinges. W: 88,5 H: 200 D: 0,8

Product sheet generated from svedbergs.com 2025-09-14 . For more detailed information  $\underline{click\ here}.$ 

| Order no.        | 681988                 |
|------------------|------------------------|
| EAN              | 7323100352224          |
| Profile          | Black matt             |
| Glass            | Bronze glass           |
| Dimensions       | 88.5                   |
| Height           | 200 cm                 |
| Material profile | Toughened safety glass |
| Material glass   | Glass thickness        |
| Glass thickness  | 8 mm                   |
| Placement        | Against wall/Alcove    |