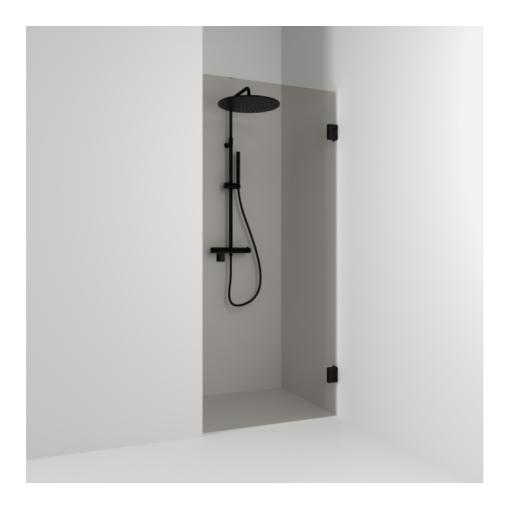

## 180°

180° single alcove shower 78.5 with an opening door in bronze glass and powder-coated profiles in matte black. alcove shower with 8 mm tempered safety glass and self-closing hinges. W: 78,5 H: 200 D: 0,8

Product sheet generated from svedbergs.com 2025-09-14 . For more detailed information  $\underline{\text{click here}}.$ 

| Order no.        | 681978                 |
|------------------|------------------------|
| EAN              | 7323100352217          |
| Profile          | Black matt             |
| Glass            | Bronze glass           |
| Dimensions       | 78.5                   |
| Height           | 200 cm                 |
| Material profile | Toughened safety glass |
| Material glass   | Glass thickness        |
| Glass thickness  | 8 mm                   |
| Placement        | Against wall/Alcove    |