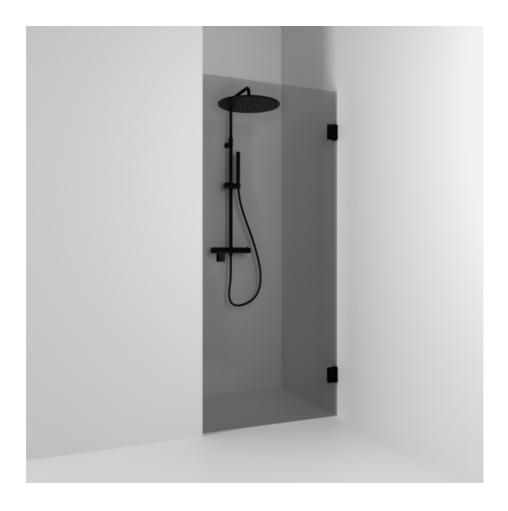

## 180°

180° single alcove shower 98.5 with an opening door in smoked glass and powder-coated profiles in matte black. alcove shower with 8 mm tempered safety glass and self-closing hinges. W: 98,5 H: 200 D: 0,8

Product sheet generated from svedbergs.com 2025-09-14 . For more detailed information  $\underline{\text{click here}}.$ 

| Order no.        | 681898                 |
|------------------|------------------------|
| EAN              | 7323100352149          |
| Profile          | Black matt             |
| Glass            | Smoked glass           |
| Dimensions       | 98.5                   |
| Height           | 200 cm                 |
| Material profile | Toughened safety glass |
| Material glass   | Glass thickness        |
| Glass thickness  | 8 mm                   |
| Placement        | Against wall/Alcove    |