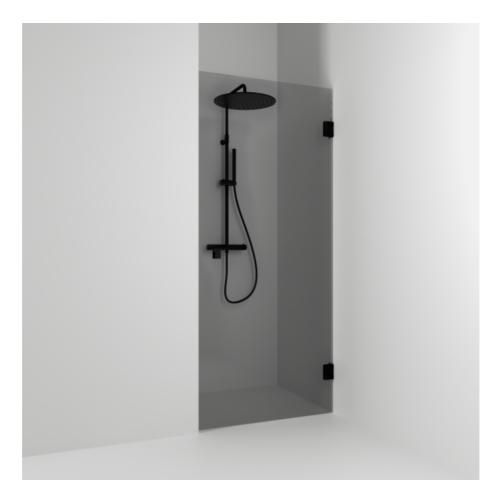

## Alcove shower

180°

180° single alcove shower 88.5 with an opening door in smoked glass and powder-coated profiles in matte black. alcove shower with 8 mm tempered safety glass and self-closing hinges. W: 88,5 H: 200 D: 0,8

Product sheet generated from svedbergs.com 2025-09-14 . For more detailed information  $\underline{click\ here}.$ 

| Order no.        | 681888                 |
|------------------|------------------------|
| EAN              | 7323100352132          |
| Profile          | Black matt             |
| Glass            | Smoked glass           |
| Dimensions       | 88.5                   |
| Height           | 200 cm                 |
| Material profile | Toughened safety glass |
| Material glass   | Glass thickness        |
| Glass thickness  | 8 mm                   |
| Placement        | Against wall/Alcove    |