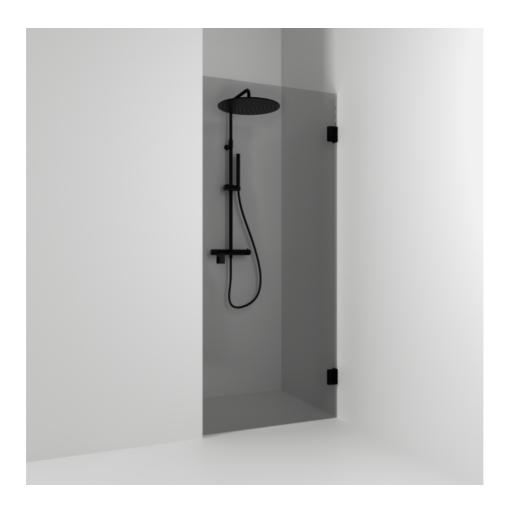

## 180°

180° single alcove shower 78.5 with an opening door in smoked glass and powder-coated profiles in matte black. alcove shower with 8 mm tempered safety glass and self-closing hinges. W: 78,5 H: 200 D: 0,8

Product sheet generated from svedbergs.com 2025-09-14 . For more detailed information  $\underline{\text{click here}}.$ 

| Order no.        | 681878                 |
|------------------|------------------------|
| EAN              | 7323100352125          |
| Profile          | Black matt             |
| Glass            | Smoked glass           |
| Dimensions       | 78.5                   |
| Height           | 200 cm                 |
| Material profile | Toughened safety glass |
| Material glass   | Glass thickness        |
| Glass thickness  | 8 mm                   |
| Placement        | Against wall/Alcove    |