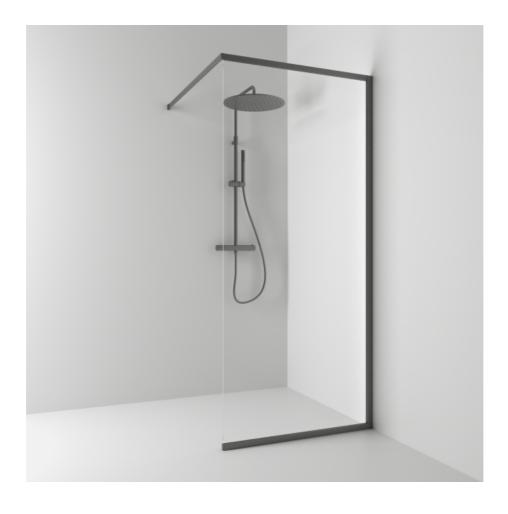

## LANGFOSS

Langfoss shower screen fixed 90 in crystal glass with powder-coated in pencil black. Delivered complete with curtain rod (max 105 cm), wall and floor profile. Tempered safety glass 6 mm. W: 90 H: 200 D: 3

Product sheet generated from svedbergs.com 2025-09-05 . For more detailed information  $\underline{\text{click here}}.$ 

| Order no.        | 6792005                |
|------------------|------------------------|
| EAN              | 7323100352873          |
| Profile          | Pencil black           |
| Glass            | Crystal glass          |
| Dimensions       | 90                     |
| Height           | 200 cm                 |
| Material profile | Toughened safety glass |
| Material glass   | Glass thickness        |
| Glass thickness  | 6 mm                   |
| Placement        | Against the wall       |
|                  |                        |