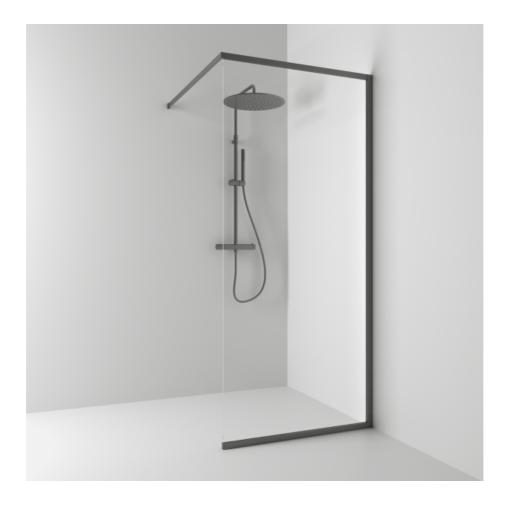

## LANGFOSS

Langfoss shower screen fixed 80 in crystal glass with powder-coated in pencil black. Delivered complete with curtain rod (max 105 cm), wall and floor profile. Tempered safety glass 6 mm. W: 80 H: 200 D: 3

Product sheet generated from svedbergs.com 2025-09-05 . For more detailed information  $\underline{\text{click here}}.$ 

| Order no.        | 6782005                |
|------------------|------------------------|
| EAN              | 7323100352811          |
| Profile          | Pencil black           |
| Glass            | Crystal glass          |
| Dimensions       | 80                     |
| Height           | 200 cm                 |
| Material profile | Toughened safety glass |
| Material glass   | Glass thickness        |
| Glass thickness  | 6 mm                   |
| Placement        | Against the wall       |
|                  |                        |