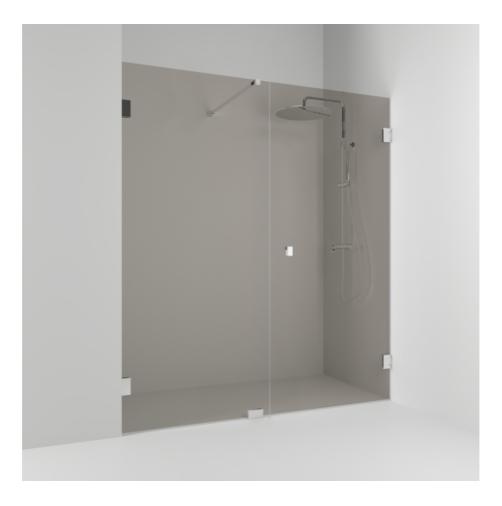

## Alcove shower

180°

180° double alcove shower 196.5 with a door and a fixed glass in bronze glass and profiles in chrome. alcove shower with 8 mm tempered safety glass and self-closing hinges. W: 196,5 H: 200 D: 0,8

Product sheet generated from svedbergs.com 2025-08-23 . For more detailed information  $\underline{click\ here}.$ 

| Order no.        | 656920                 |
|------------------|------------------------|
| EAN              | 7323100352743          |
| Profile          | Polished chrome        |
| Glass            | Bronze glass           |
| Dimensions       | 196.5                  |
| Height           | 200 cm                 |
| Material profile | Toughened safety glass |
| Material glass   | Glass thickness        |
| Glass thickness  | 8 mm                   |
| Placement        | Alcove                 |