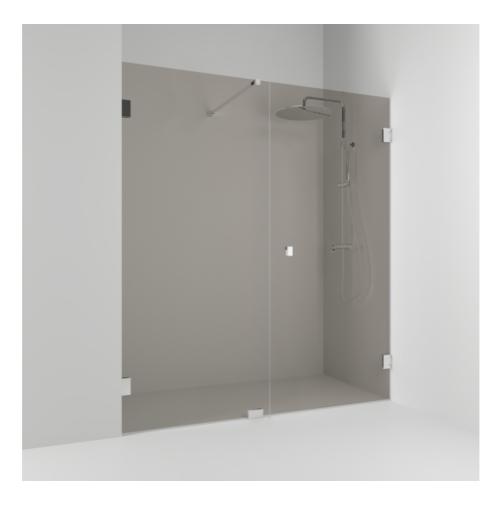

## Alcove shower

180°

180° double alcove shower 176.5 with a door and a fixed glass in bronze glass and profiles in chrome. alcove shower with 8 mm tempered safety glass and self-closing hinges. W: 176,5 H: 200 D: 0,8