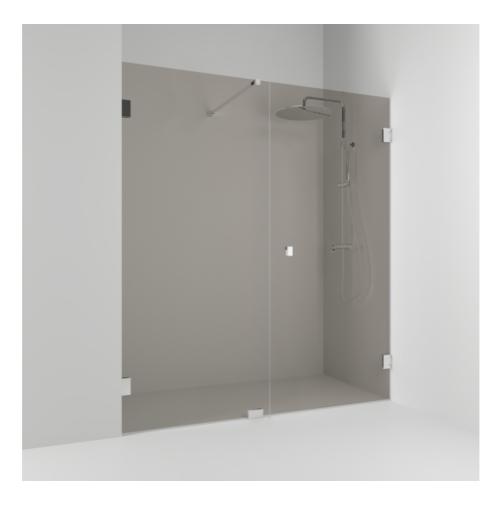

## Alcove shower

180°

180° double alcove shower 156.5 with a door and a fixed glass in bronze glass and profiles in chrome. alcove shower with 8 mm tempered safety glass and self-closing hinges. W: 156,5 H: 200 D: 0,8