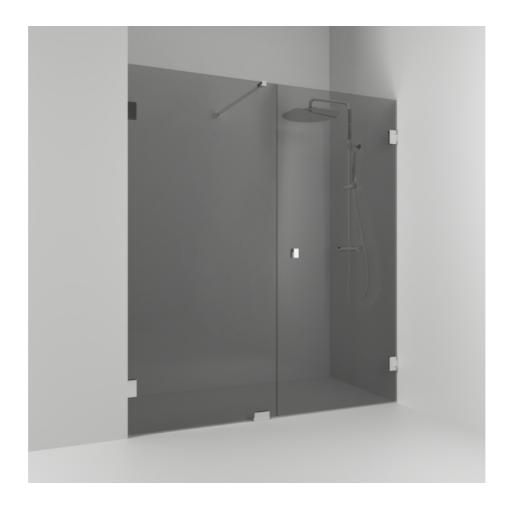

## 180°

180° double alcove shower 196.5 with a door and a fixed glass in smoked glass and profiles in chrome. alcove shower with 8 mm tempered safety glass and self-closing hinges. W: 196,5 H: 200 D: 0,8

Product sheet generated from svedbergs.com 2025-08-23 . For more detailed information  $\underline{{\rm click}\; {\rm here}}.$ 

| Order no.        | 656820                 |
|------------------|------------------------|
| EAN              | 7323100352651          |
| Profile          | Polished chrome        |
| Glass            | Smoked glass           |
| Dimensions       | 196.5                  |
| Height           | 200 cm                 |
| Material profile | Toughened safety glass |
| Material glass   | Glass thickness        |
| Glass thickness  | 8 mm                   |
| Placement        | Alcove                 |