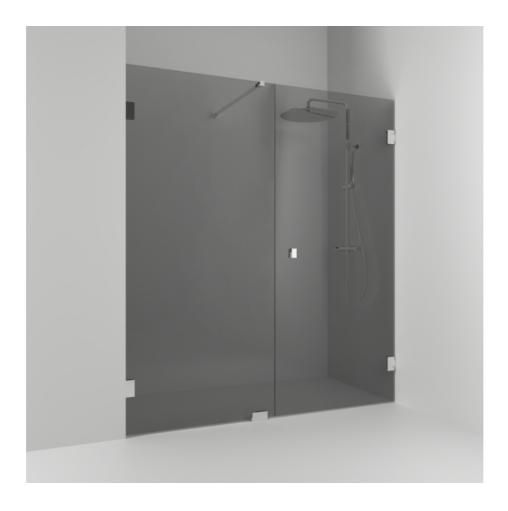

## 180°

180° double alcove shower 176.5 with a door and a fixed glass in smoked glass and profiles in chrome. alcove shower with 8 mm tempered safety glass and self-closing hinges. W: 176,5 H: 200 D: 0,8

Product sheet generated from svedbergs.com 2025-08-23 . For more detailed information  $\underline{{\rm click}\; {\rm here}}.$ 

| Order no.        | 656818                 |
|------------------|------------------------|
| EAN              | 7323100352644          |
| Profile          | Polished chrome        |
| Glass            | Smoked glass           |
| Dimensions       | 176.5                  |
| Height           | 200 cm                 |
| Material profile | Toughened safety glass |
| Material glass   | Glass thickness        |
| Glass thickness  | 8 mm                   |
| Placement        | Alcove                 |