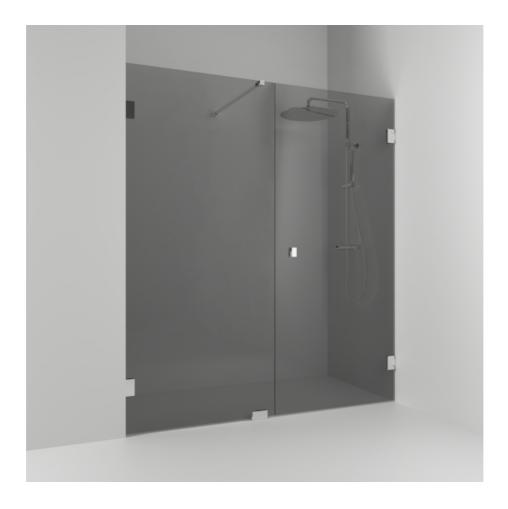

## 180°

180° double alcove shower 156.5 with a door and a fixed glass in smoked glass and profiles in chrome. alcove shower with 8 mm tempered safety glass and self-closing hinges. W: 156,5 H: 200 D: 0,8

Product sheet generated from svedbergs.com 2025-08-23 . For more detailed information  $\underline{{\rm click}\; {\rm here}}.$ 

| Order no.        | 656816                 |
|------------------|------------------------|
| EAN              | 7323100352637          |
| Profile          | Polished chrome        |
| Glass            | Smoked glass           |
| Dimensions       | 156.5                  |
| Height           | 200 cm                 |
| Material profile | Toughened safety glass |
| Material glass   | Glass thickness        |
| Glass thickness  | 8 mm                   |
| Placement        | Alcove                 |