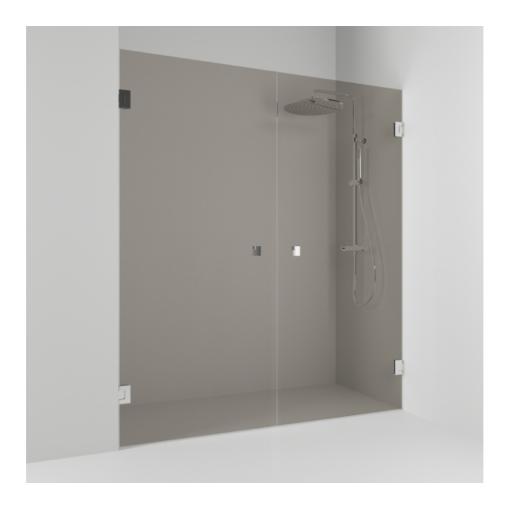

## 180°

180° double alcove shower 196.5 with two opening doors in bronze glass and profiles in chrome. alcove shower with 8 mm tempered safety glass and self-closing hinges. W: 196,5 H: 200 D: 0,8

Product sheet generated from svedbergs.com 2025-08-23 . For more detailed information  $\underline{{\rm click}\; {\rm here}}.$ 

| Order no.        | 655920                 |
|------------------|------------------------|
| EAN              | 7323100352569          |
| Profile          | Polished chrome        |
| Glass            | Bronze glass           |
| Dimensions       | 196.5                  |
| Height           | 200 cm                 |
| Material profile | Toughened safety glass |
| Material glass   | Glass thickness        |
| Glass thickness  | 8 mm                   |
| Placement        | Alcove                 |