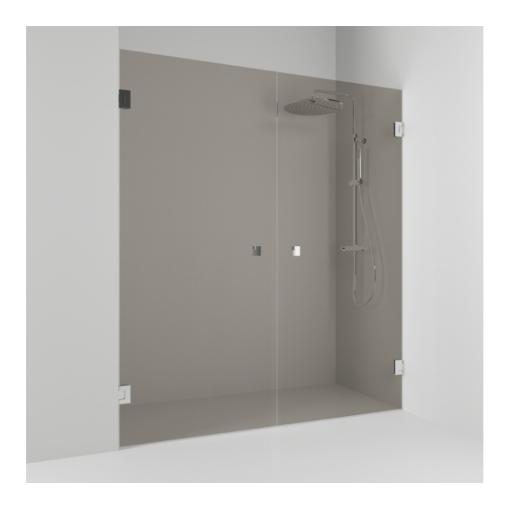

## 180°

180° double alcove shower 176.5 with two opening doors in bronze glass and profiles in chrome. alcove shower with 8 mm tempered safety glass and self-closing hinges. W: 176,5 H: 200 D: 0,8

Product sheet generated from svedbergs.com 2025-08-23 . For more detailed information  $\underline{{\rm click}\; {\rm here}}.$ 

| Order no.        | 655918                 |
|------------------|------------------------|
| EAN              | 7323100352552          |
| Profile          | Polished chrome        |
| Glass            | Bronze glass           |
| Dimensions       | 176.5                  |
| Height           | 200 cm                 |
| Material profile | Toughened safety glass |
| Material glass   | Glass thickness        |
| Glass thickness  | 8 mm                   |
| Placement        | Alcove                 |