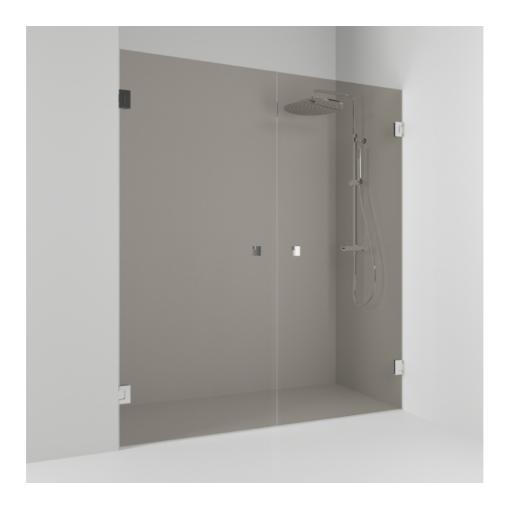

## 180°

180° double alcove shower 156.5 with two opening doors in bronze glass and profiles in chrome. alcove shower with 8 mm tempered safety glass and self-closing hinges. W: 156,5 H: 200 D: 0,8

Product sheet generated from svedbergs.com 2025-08-23 . For more detailed information  $\underline{{\rm click}\; {\rm here}}.$ 

| Order no.        | 655916                 |
|------------------|------------------------|
| EAN              | 7323100352545          |
| Profile          | Polished chrome        |
| Glass            | Bronze glass           |
| Dimensions       | 156.5                  |
| Height           | 200 cm                 |
| Material profile | Toughened safety glass |
| Material glass   | Glass thickness        |
| Glass thickness  | 8 mm                   |
| Placement        | Alcove                 |
|                  | ·                      |