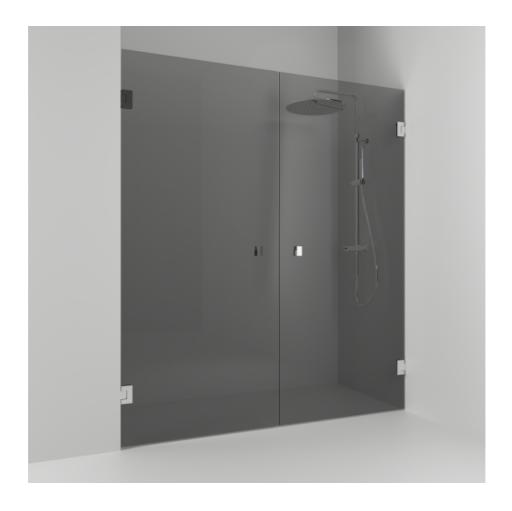

## 180°

180° double alcove shower 196.5 with two opening doors in smoked glass and profiles in chrome. alcove shower with 8 mm tempered safety glass and self-closing hinges. W: 196,5 H: 200 D: 0,8

Product sheet generated from svedbergs.com 2025-08-23 . For more detailed information  $\underline{\text{click here}}.$ 

| Order no.        | 655820                 |
|------------------|------------------------|
| EAN              | 7323100352477          |
| Profile          | Polished chrome        |
| Glass            | Smoked glass           |
| Dimensions       | 196.5                  |
| Height           | 200 cm                 |
| Material profile | Toughened safety glass |
| Material glass   | Glass thickness        |
| Glass thickness  | 8 mm                   |
| Placement        | Alcove                 |