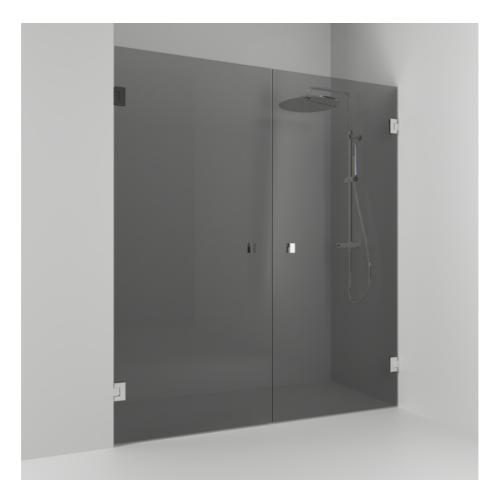

Alcove shower

180°

180° double alcove shower 176.5 with two opening doors in smoked glass and profiles in chrome. alcove shower with 8 mm tempered safety glass and self-closing hinges. W: 176,5 H: 200 D: 0,8

Product sheet generated from svedbergs.com 2025-08-23 . For more detailed information  $\underline{click\ here}.$ 

| Order no.        | 655818                 |
|------------------|------------------------|
| EAN              | 7323100352460          |
| Profile          | Polished chrome        |
| Glass            | Smoked glass           |
| Dimensions       | 176.5                  |
| Height           | 200 cm                 |
| Material profile | Toughened safety glass |
| Material glass   | Glass thickness        |
| Glass thickness  | 8 mm                   |
| Placement        | Alcove                 |