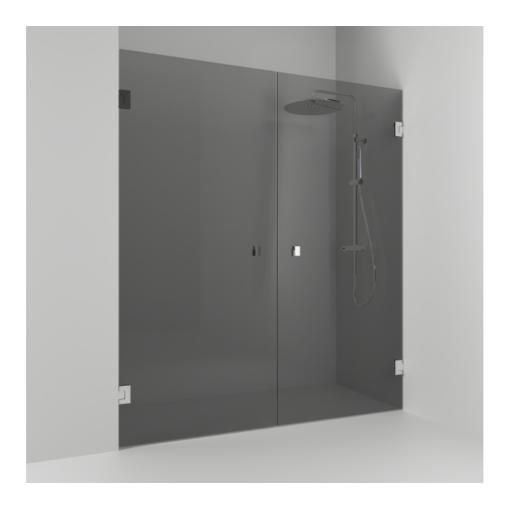

## 180°

180° double alcove shower 156.5 with two opening doors in smoked glass and profiles in chrome. alcove shower with 8 mm tempered safety glass and self-closing hinges. W: 156,5 H: 200 D: 0,8

Product sheet generated from svedbergs.com 2025-08-23 . For more detailed information  $\underline{{\rm click}\; {\rm here}}.$ 

| Order no.        | 655816                 |
|------------------|------------------------|
| EAN              | 7323100352453          |
| Profile          | Polished chrome        |
| Glass            | Smoked glass           |
| Dimensions       | 156.5                  |
| Height           | 200 cm                 |
| Material profile | Toughened safety glass |
| Material glass   | Glass thickness        |
| Glass thickness  | 8 mm                   |
| Placement        | Alcove                 |