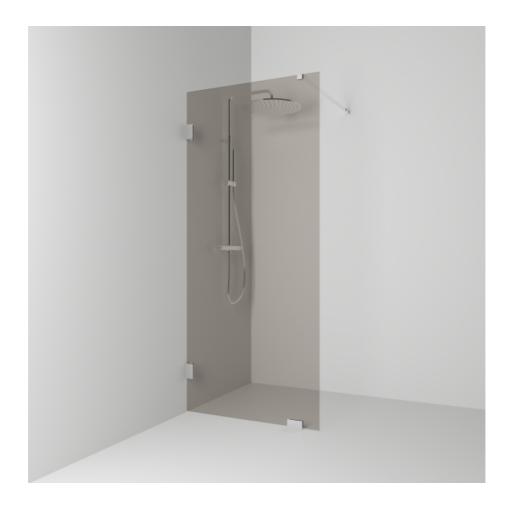

## 180°

180° fixed screen wall 98 with a glass in bronze glass and profiles in chrome. Screen wall with 8 mm tempered safety glass. W: 98 H: 200 D: 0,8

Product sheet generated from svedbergs.com 2025-08-29 . For more detailed information  $\underline{\text{click here}}$ .

| Order no.        | 652998                 |
|------------------|------------------------|
| EAN              | 7323100352385          |
| Profile          | Polished chrome        |
| Glass            | Bronze glass           |
| Dimensions       | 98                     |
| Height           | 200 cm                 |
| Material profile | Toughened safety glass |
| Material glass   | Glass thickness        |
| Glass thickness  | 8 mm                   |
| Placement        | Against the wall       |
|                  |                        |