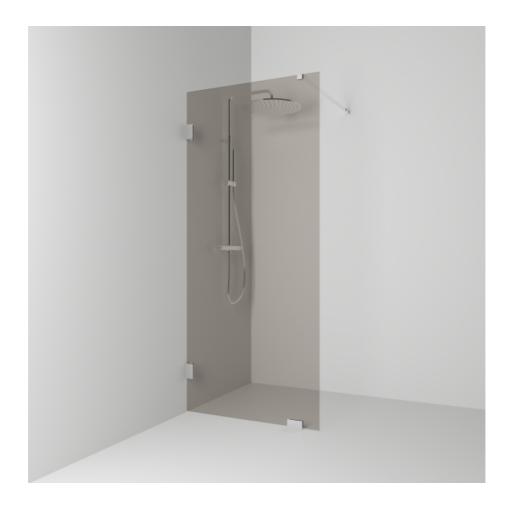

## 180°

180° fixed screen wall 78 with a glass in bronze glass and profiles in chrome. Screen wall with 8 mm tempered safety glass. W: 78 H: 200 D: 0,8

Product sheet generated from svedbergs.com 2025-08-29 . For more detailed information  $\underline{\text{click here}}.$ 

| Order no.        | 652978                 |
|------------------|------------------------|
| EAN              | 7323100352361          |
| Profile          | Polished chrome        |
| Glass            | Bronze glass           |
| Dimensions       | 78                     |
| Height           | 200 cm                 |
| Material profile | Toughened safety glass |
| Material glass   | Glass thickness        |
| Glass thickness  | 8 mm                   |
| Placement        | Against the wall       |