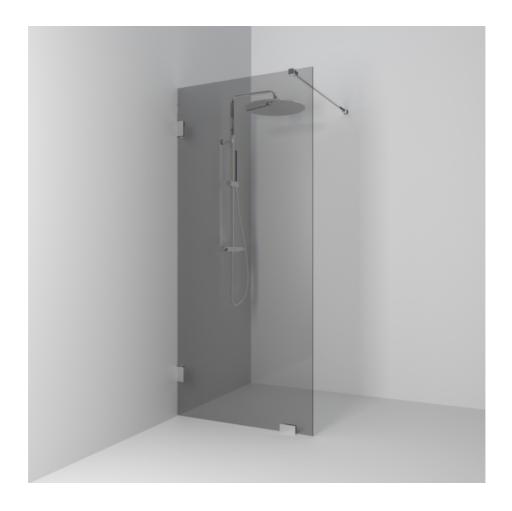

## 180°

180° fixed screen wall 98 with a glass in smoked glass and profiles in chrome. Screen wall with 8 mm tempered safety glass. W: 98 H: 200 D: 0,8

Product sheet generated from svedbergs.com 2025-08-29 . For more detailed information  $\underline{\text{click here}}.$ 

| Order no.        | 652898                 |
|------------------|------------------------|
| EAN              | 7323100352293          |
| Profile          | Polished chrome        |
| Glass            | Smoked glass           |
| Dimensions       | 98                     |
| Height           | 200 cm                 |
| Material profile | Toughened safety glass |
| Material glass   | Glass thickness        |
| Glass thickness  | 8 mm                   |
| Placement        | Against the wall       |