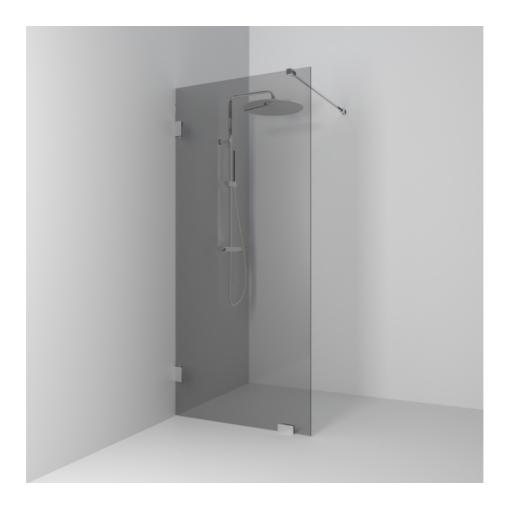

## 180°

180° fixed screen wall 88 with a glass in smoked glass and profiles in chrome. Screen wall with 8 mm tempered safety glass. W: 88 H: 200 D: 0,8

Product sheet generated from svedbergs.com 2025-08-29 . For more detailed information  $\underline{\text{click here}}$ .

| Order no.        | 652888                 |
|------------------|------------------------|
| EAN              | 7323100352286          |
| Profile          | Polished chrome        |
| Glass            | Smoked glass           |
| Dimensions       | 88                     |
| Height           | 200 cm                 |
| Material profile | Toughened safety glass |
| Material glass   | Glass thickness        |
| Glass thickness  | 8 mm                   |
| Placement        | Against the wall       |