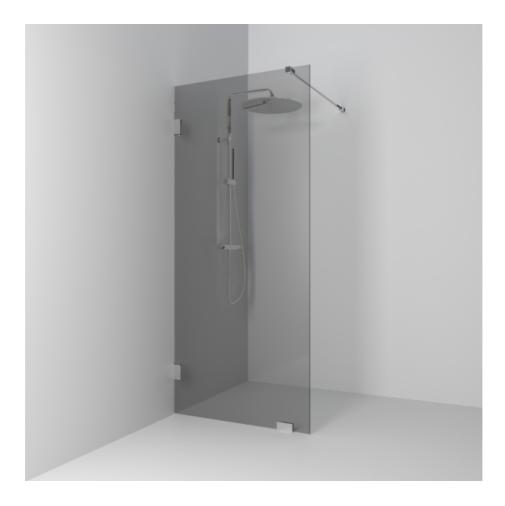

## Shower screen

180°

180° fixed screen wall 78 with a glass in smoked glass and profiles in chrome. Screen wall with 8 mm tempered safety glass. W: 78 H: 200 D: 0,8

Product sheet generated from svedbergs.com 2025-08-29 . For more detailed information <u>click here</u>.

| Order no.        | 652878                 |
|------------------|------------------------|
| EAN              | 7323100352279          |
| Profile          | Polished chrome        |
| Glass            | Smoked glass           |
| Dimensions       | 78                     |
| Height           | 200 cm                 |
| Material profile | Toughened safety glass |
| Material glass   | Glass thickness        |
| Glass thickness  | 8 mm                   |
| Placement        | Against the wall       |